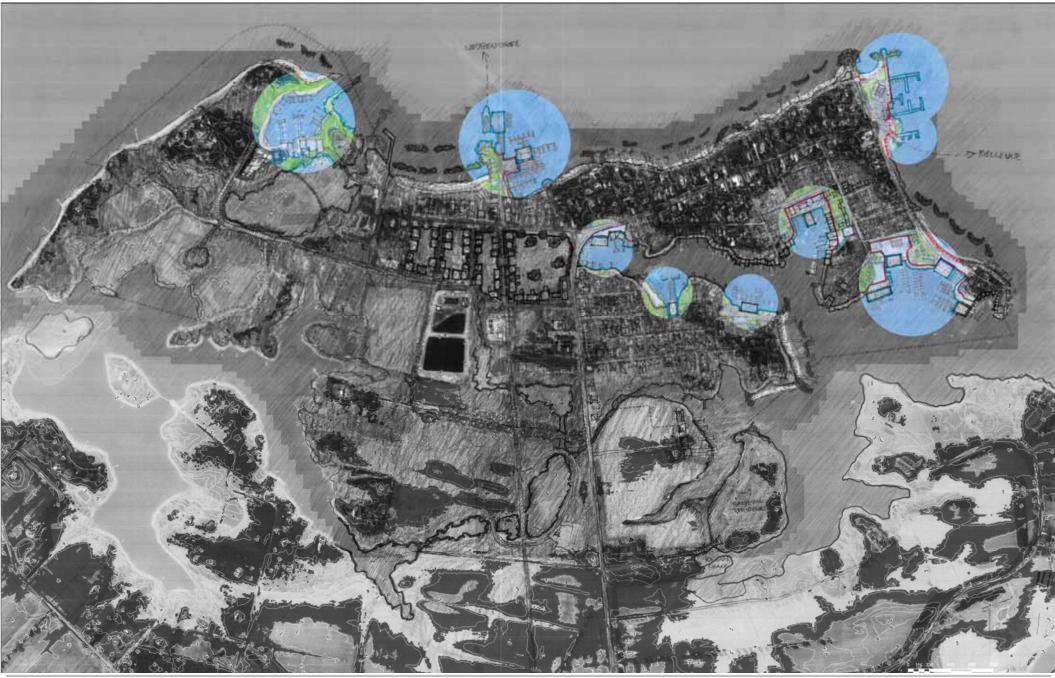

SLR
2FT SLR
1FT SLR
Contours
Town Limits



# Proposed Masterplan





## Oxford Town Limits





#### **Shoreline Protection**





# Living Shoreline





#### <u>Dunes</u>





## North Morris Town Creek





#### Boathouses & Docks on North Morris Town Creek





# Residence Along North Morris Town Creek







## Boatyard At Mill St. Perspective & Section







## The Boathouse





## South Morris Town Creek







## Causeway Bridge & House Boats





#### Causeway Bridge & House Boats





## Floating Homes





# New Oxford Town Creek & Bridge





#### Bachelors Point, Wetland Marshes & Research Lab













## Tidal Marshes





# <u>Tidal & Stormwater Management</u>







## **Bioswales**





Submerged Aquatic Vegetation





# Water Dependent Commercial Infrastructure





#### Historic Precedents





# Reintroduced & Existing Ferry Connections





#### <u>Ferries</u>