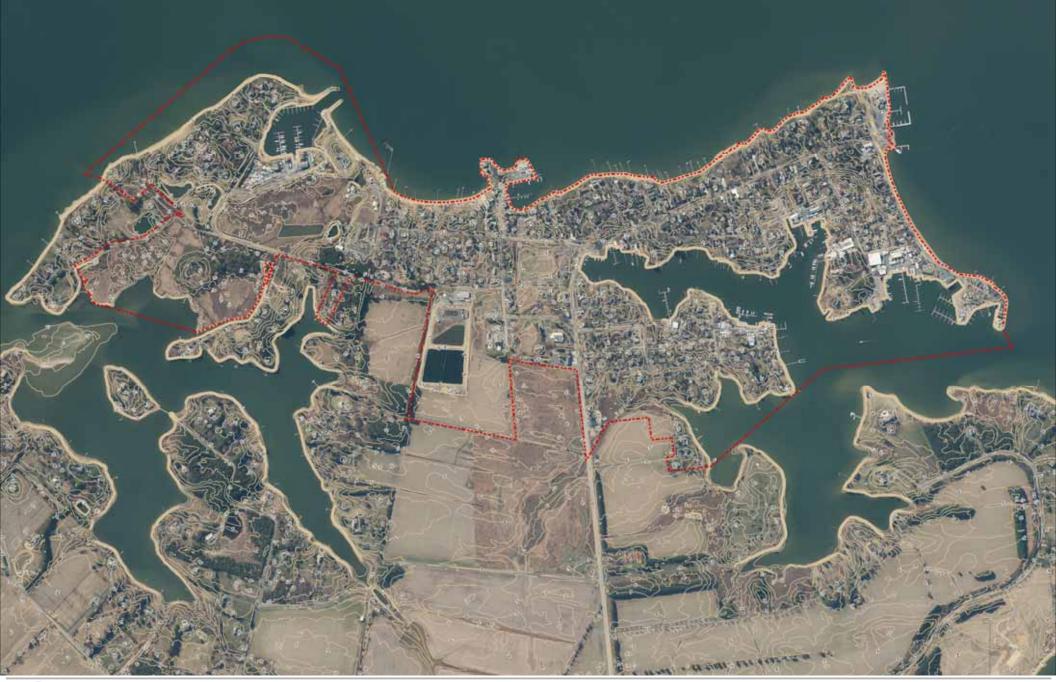

# OXFORD VISION 2100 Oxford Community Center Presentation



## Town of Oxford in 2023





#### Projected Sea Level Rise in 2100

4FT SLR
3FT SLR
2FT SLR
1FT SLR
Contours
Town Limits



# Proposed Masterplan





## Oxford Town Limits





#### **Shoreline Protection**





# Living Shoreline





#### <u>Dunes</u>





## North Morris Town Creek





#### Boathouses & Docks on North Morris Town Creek





# Residence Along North Morris Town Creek







## Boatyard At Mill St. Perspective & Section







## The Boathouse





## South Morris Town Creek







## Causeway Bridge & House Boats





#### Causeway Bridge & House Boats





## Floating Homes





# New Oxford Town Creek & Bridge





#### Bachelors Point, Wetland Marshes & Research Lab













## Tidal Marshes





# <u>Tidal & Stormwater Management</u>







## **Bioswales**





Submerged Aquatic Vegeta