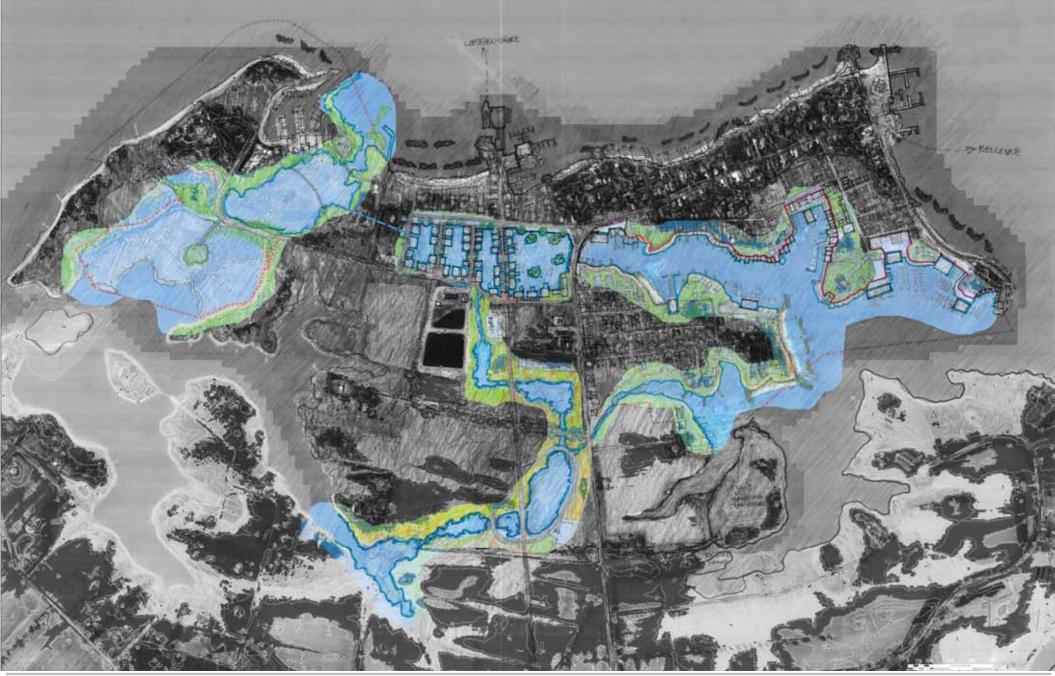

y Center Presentation



## Town of Oxford in 2023





#### Projected Sea Level Rise in 2100

4FT SLR
3FT SLR
2FT SLR
1FT SLR
Contours
Town Limits



# Proposed Masterplan





## Oxford Town Limits





#### **Shoreline Protection**





# Living Shoreline





#### <u>Dunes</u>





## North Morris Town Creek





#### Boathouses & Docks on North Morris Town Creek





# Residence Along North Morris Town Creek







## Boatyard At Mill St. Perspective & Section







## The Boathouse





## South Morris Town Creek







## Causeway Bridge & House Boats





#### Causeway Bridge & House Boats





## Floating Homes





# New Oxford Town Creek & Bridge





#### Bachelors Point, Wetland Marshes & Research Lab













## Tidal Marshes





# <u>Tidal & Stormwater Management</u>







## **Bioswales**





Submerged Aquatic Vegetation





# Water Dependent Commercial Infrastructure





#### Historic Precedents





# Reintroduced & Existing Ferry Connections





#### <u>Ferries</u>