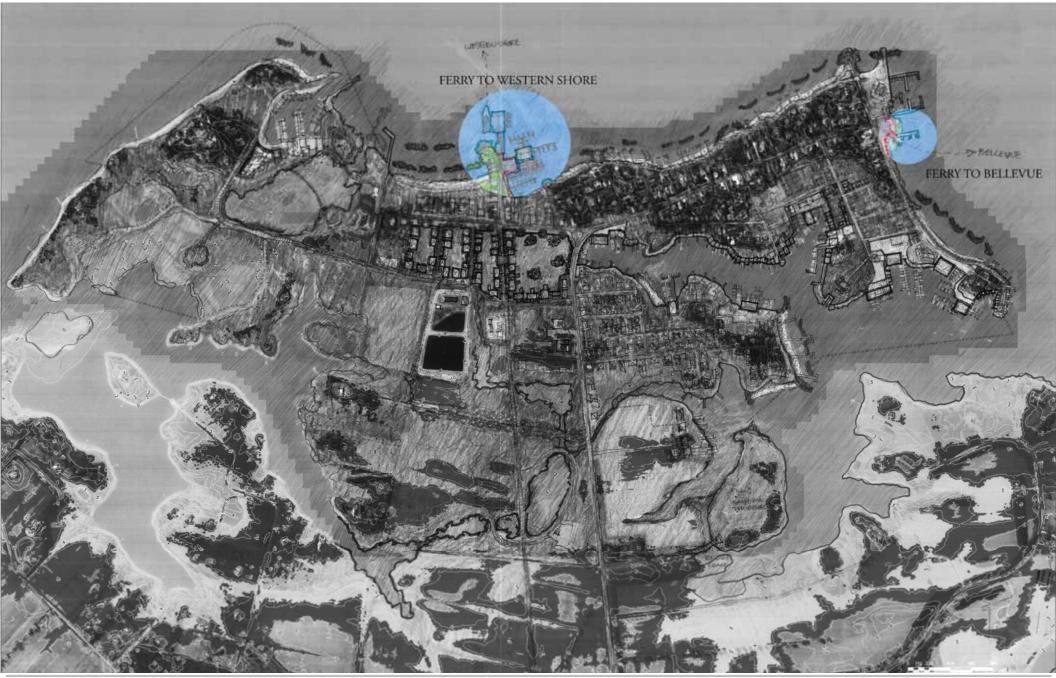

d Town Limits





#### **Shoreline Protection**





# Living Shoreline





#### <u>Dunes</u>





## North Morris Town Creek





#### Boathouses & Docks on North Morris Town Creek





# Residence Along North Morris Town Creek







## Boatyard At Mill St. Perspective & Section







## The Boathouse





## South Morris Town Creek







## Causeway Bridge & House Boats





#### Causeway Bridge & House Boats





## Floating Homes





# New Oxford Town Creek & Bridge





#### Bachelors Point, Wetland Marshes & Research Lab













## Tidal Marshes





# <u>Tidal & Stormwater Management</u>







## **Bioswales**





Submerged Aquatic Vegetation





# Water Dependent Commercial Infrastructure





#### Historic Precedents





# Reintroduced & Existing Ferry Connections





#### <u>Ferries</u>